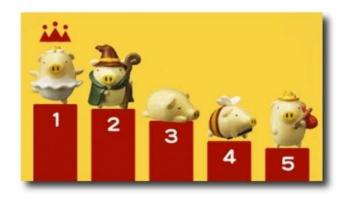

#### <u>Ranking</u>

 $\mathbf{2}$ 

- No. 1, No. 2, No. 3
- Grade
- CD \_\_\_\_, Book \_\_\_\_,

School \_\_\_\_\_